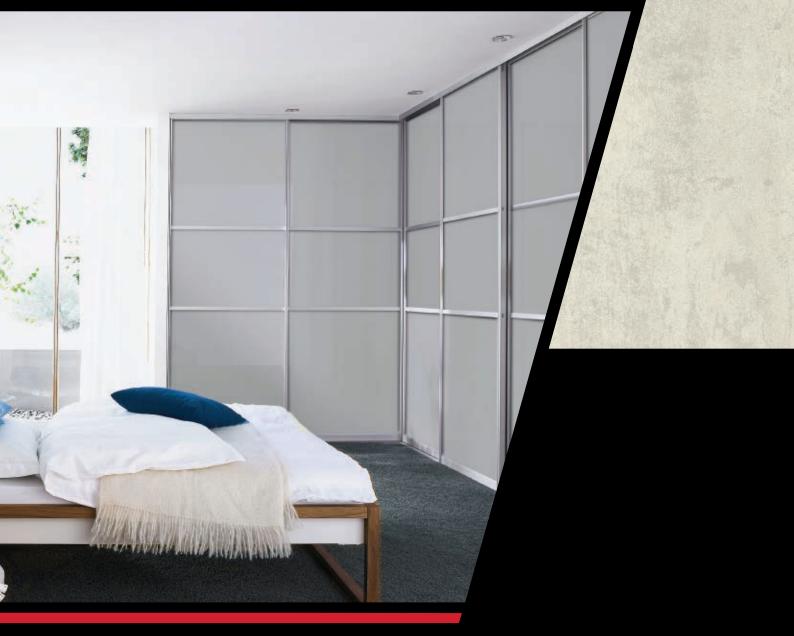

### ELEGANT SOPHISTICATION

Genini

Who was it that said to have a touch of luxury costs a fortune? Not with the Gemini range. This understated system adds a sense of well-being to any space.

This range helps create a harmonious space which will elegantly and subtly combine all the functional aspects of any room whilst at the same time providing an area of comfort and well being.

From a wardrobe to a room divider, Gemini is simplistically designed to lend itself to any application so that minimalism can be achieved without compromising on those key features.

The choice of striking Silver Anodised and beautiful colour tones ensures that this system will always have a sophisticated appearance. Frame colours to

SEE PAGE 20 FOR A SAMPLE RANGE OF OUR FLEXIBLE OPTIONS

suit traditional or contemporary taste means that you don't have to change yours.