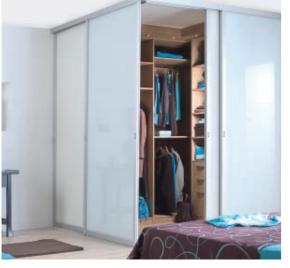

## Kensington

British design at its very best. Made to measure steel framed mirrors and decorative solid doors in a broad range of finishes and colours.

(Jemini

Styled with minimalism in mind, a sliding door which offers both simplicity and comfort.

### Who said you can't have beauty and brains?

Intelligent storage solutions designed to maximise space and create effortless order lie at the heart of the Kensington range.

Whether you long for understated elegance or sumptuous luxury, the Kensington range of steel framed mirrors and decorative sliding solid doors can be tailored to suit your exact requirements.

Design the bedroom you've always dreamt of with a superb range of frame finishes, such as our stunning chrome effect, warm wood grain and scratch resistant vinyl or paint.

Create the illusion of greater space with the addition of mirror panels that can be tinted to add warmth and subtle colour to your bedroom ambiance, or diamond cut to add an air of refined elegance. Add a solid door panel to blend with your bedroom furniture to create a fully integrated design statement.