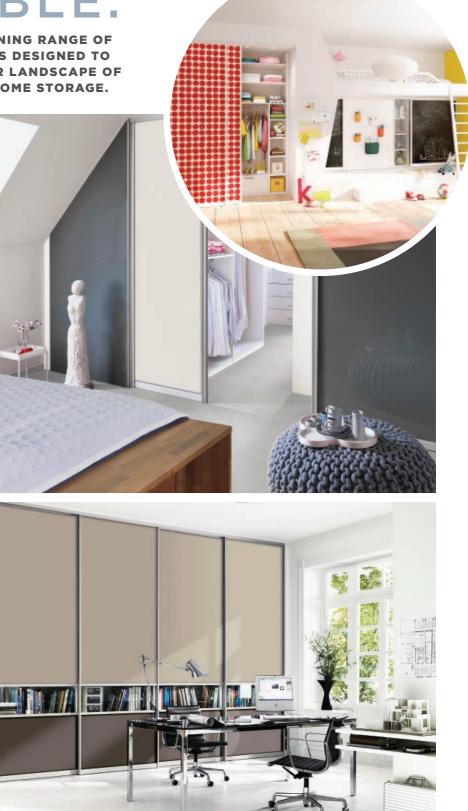

## DELANO ELEGANT FUNCTIONALITY

The ethos behind Delano is simple. Functional, beautifully crafted hinged doors and drawer fronts that bring colour, light and form to the fore in your home.

A beautifully crafted aluminium profile combined with a wide selection of stunning glass colours and finishes, Delano adds beauty to even the most challenging spaces.

Whether you want to make a bold statement with our standard 15mm lipped profile or prefer to blend into the background with the slim-line minimalist frame, this range offers a modern and fresh alternative to traditional hinged doors and drawer fronts.