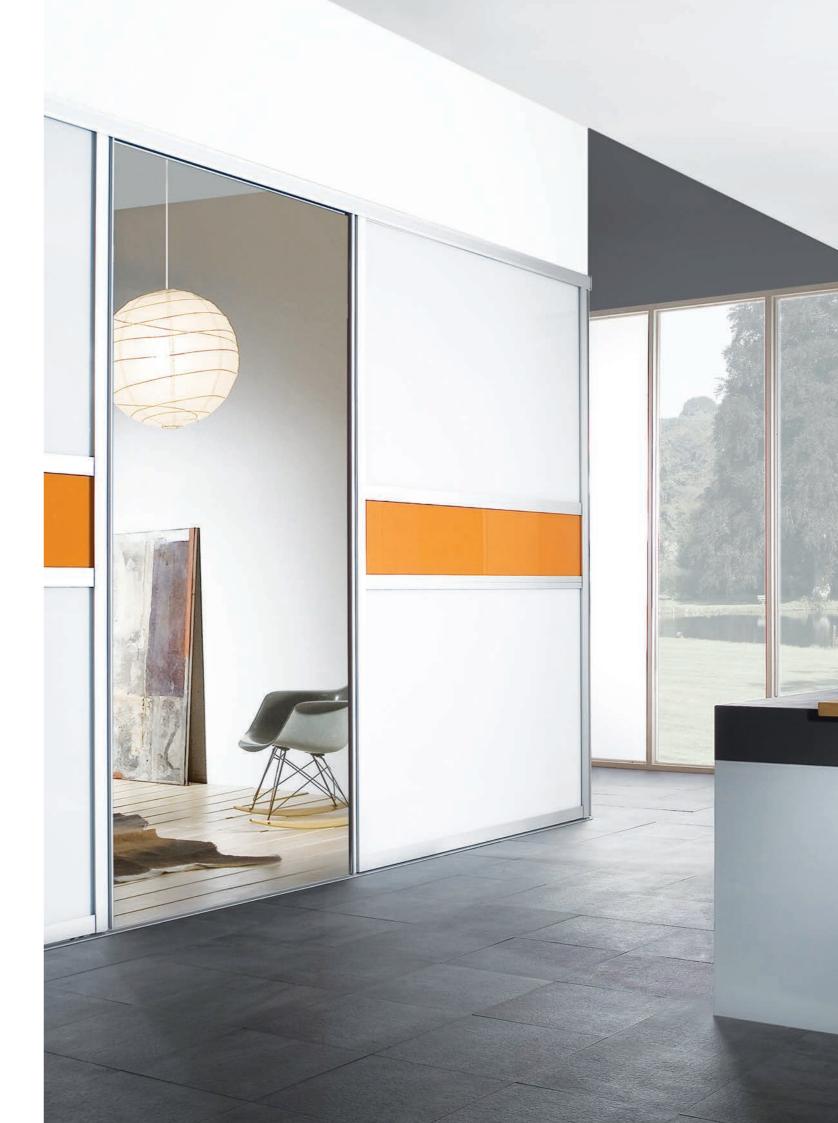

# NUEVO

With its sharply defined frame and eclectic selection of coloured and textured finishes, this range is the ultimate in chic.

Inspired by contemporary trends for sleek lines and shared with an audaciously bold silhouette, the Nuevo's intentions are to make a loud style statement which won't fail to exceed expectations.

Added to the mix are a variety of wonderfully 'unique' idiosyncratic glass and decor panels, which lend a hand in

SEE PAGE 16 FOR A SAMPLE RANGE **OF OUR INTERIOR** ACCESSORIES

embracing the cutting edge design, collectively bringing the system to life.

WITH DIGITALLY PRINTED DESIGN ON DOORS LEFT AND **RIGHT WITH SANDBLASTED** TOUGHENED GLASS IN THE CENTRE

### ▼ WHITE ALUMINIUM FRAME WITH DIGITALLY PRINTED DESIGN ON TOUGHENED GLASS