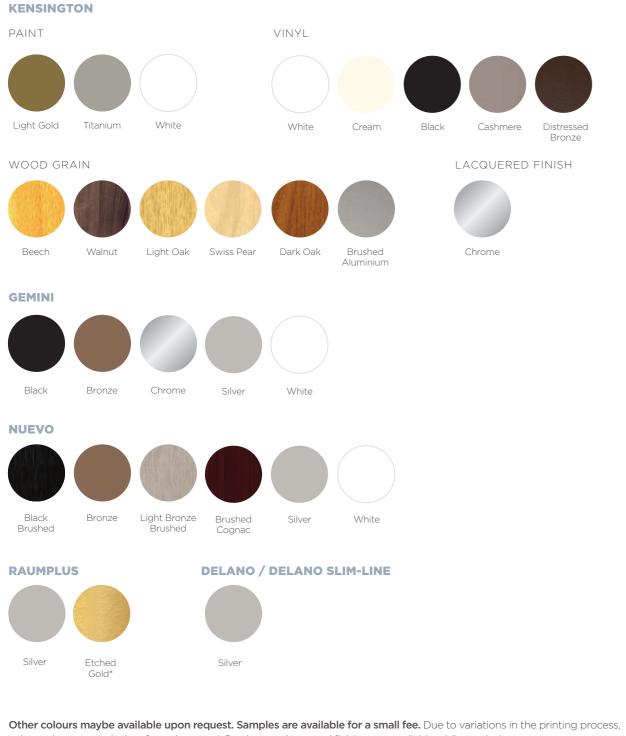

Design the bedroom you've always dreamt of with a superb range of frame finishes, such as our stunning chrome effect, warm wood grain and scratch resistant vinyl or paint.

Create the illusion of greater space with the addition of mirror panels that can be tinted to add warmth and subtle colour to your bedroom ambiance, or diamond cut to add an air of refined elegance. Add a solid door panel to blend with your bedroom furniture to create a fully integrated design statement.

See page 18 for our range of colour variations

# COLOURS

A wide and well balanced range of colours and textures that can provide a combination of classic, modern and trend orientated designs. From MFC boards with realistic surface textures to coloured glass that sparkles, our extensive range gives you everything you need to add perspective, personality and style.

From a range of well balanced wood grain effect Steel, to striking Brushed Aluminium and everything in-between, lifeless door frames are now a thing of the past.

### **FRAMES & TRACKS**

colours shown may deviate from the actual. Products, colours and finishes are available while stocks last.

\* Etched gold available in 300 series only.