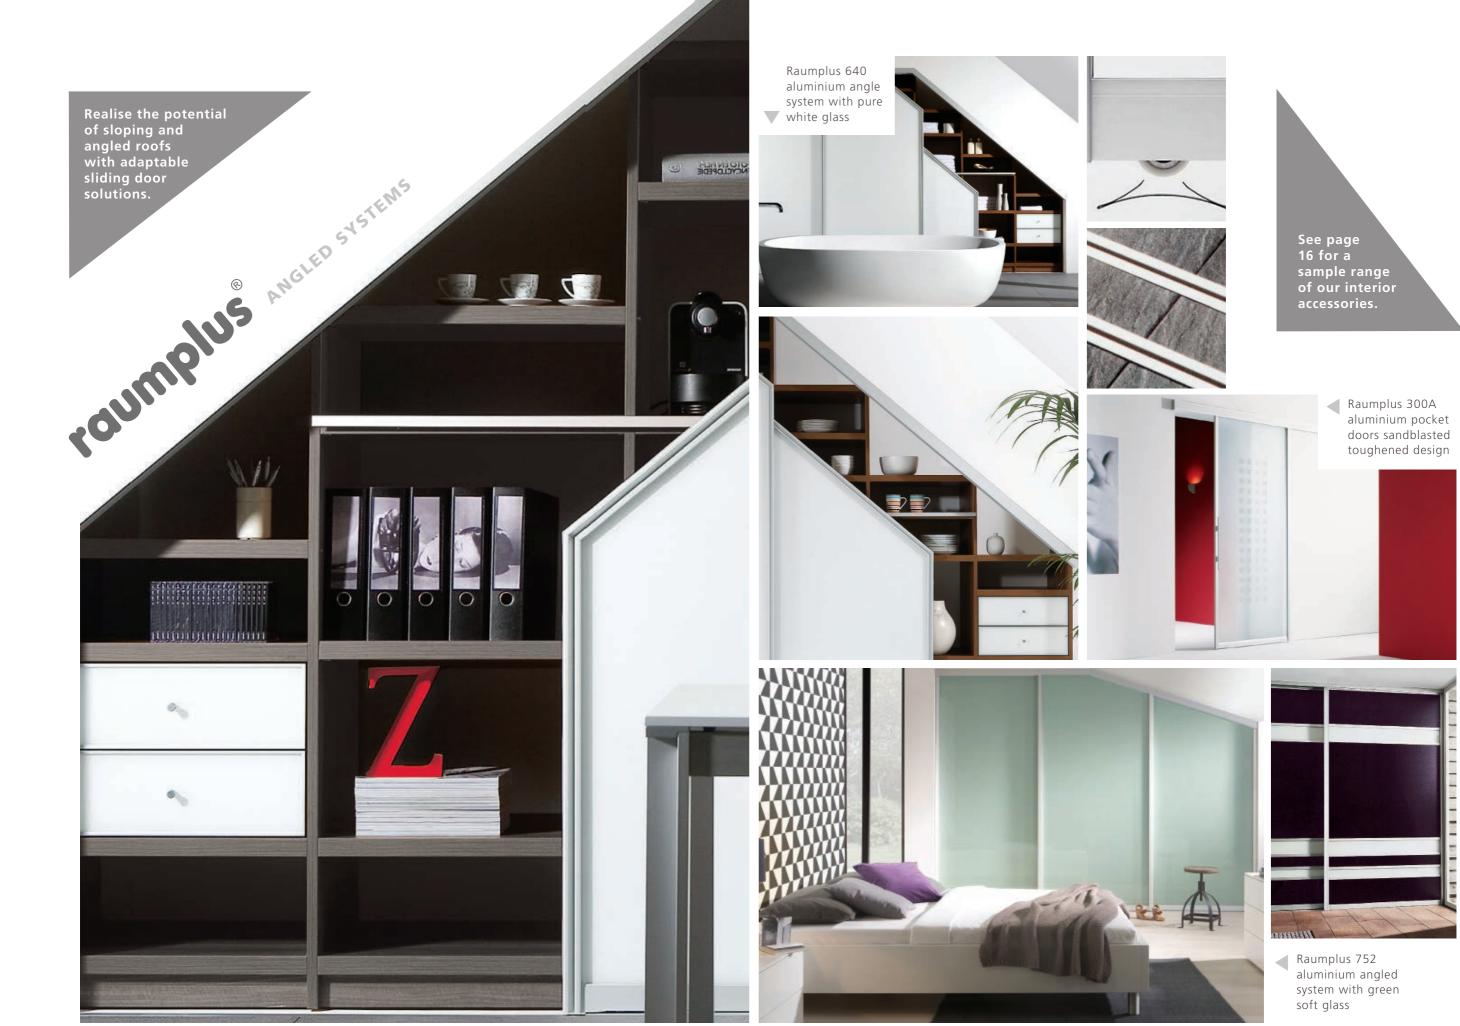

## raumplus® **STYLISH PRACTICALITY**

Flexible, innovative and supremely attractive. Bring interior spaces to life with Raumplus, so you can live your life effortlessly.

From open spaces to tight corners and sloping ceilings, the Raumplus system brings you the freedom to optimise interior spaces, whether at home or in your workplace. Single, double or triple track aluminium framed sliding doors give optimum flexibility, restrictors allow doors to be partially and fully

From the kitchen to the bedroom, Raumplus enables you to combine functionality with your own unique personality in every room of your home. Selecting from an extensive range of door styles, décor panels and door options, it's easy to revitalise an unusable corner or elegantly divide

a room to create dual environments with the minimum of fuss.

Combine beautiful wood finishes with coolly stylish sandblasted glass panels or vibrant coloured glass feature panels for drama and impact. Let yourself go, the only limit is your imagination...