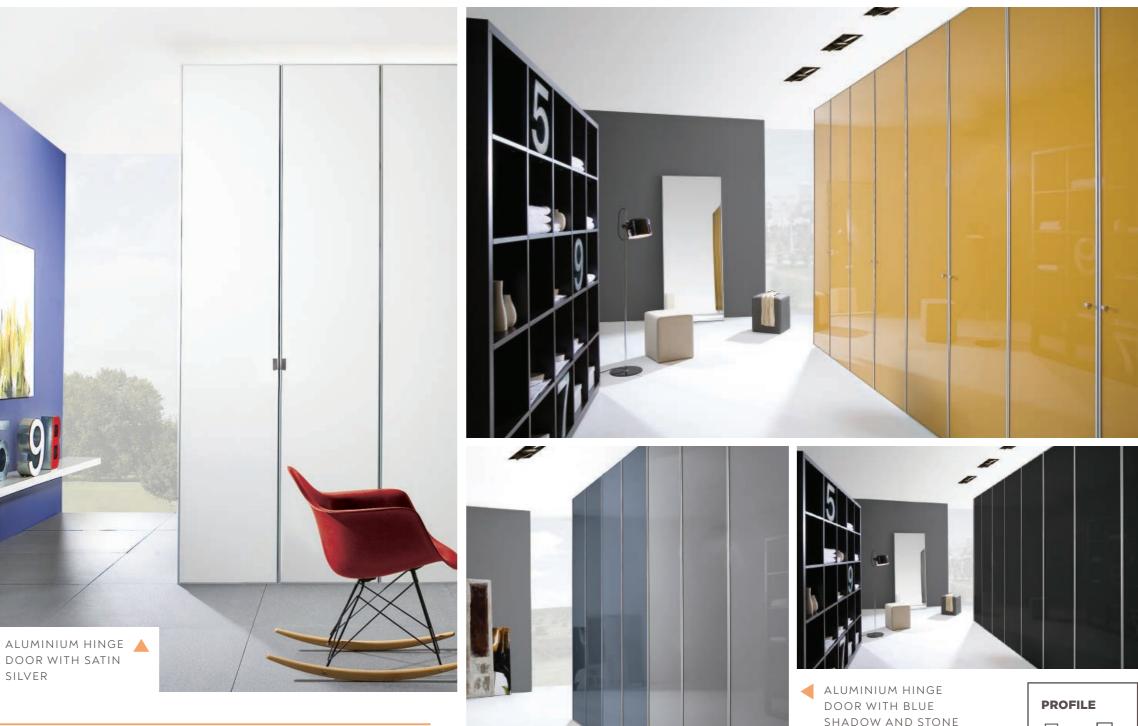

## DELANO ELEGANT FUNCTIONALITY

The ethos behind Delano is simple. Functional, beautifully crafted hinged doors and drawer fronts that bring colour, light and form to the fore in your home.

A beautifully crafted aluminium profile combined with a wide selection of stunning glass colours and finishes, Delano adds beauty to even the most challenging spaces.

Whether you want to make a bold statement with our standard 15mm lipped profile or prefer to blend into the background with the slim-line minimalist frame, this range offers a modern and fresh alternative to traditional hinged doors and drawer fronts.