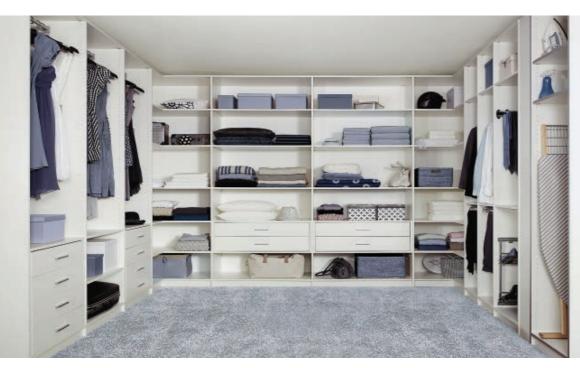

### **R**S 0 Ν R Е THE PERFECT FINISHING TOUCH

Choose from an extensive range of interior accessories to customise your sliding door system and efficiently optimise your space. From shelf units to hanging rails, from drawer units to tie racks, we've thought of everything, so you don't have to.

# COLOURS

A wide and well balanced range of colours and textures that can provide a combination of classic, modern and trend orientated designs. From MFC boards with realistic surface textures to coloured glass that sparkles, our extensive range gives you everything you need to add perspective, personality and style.