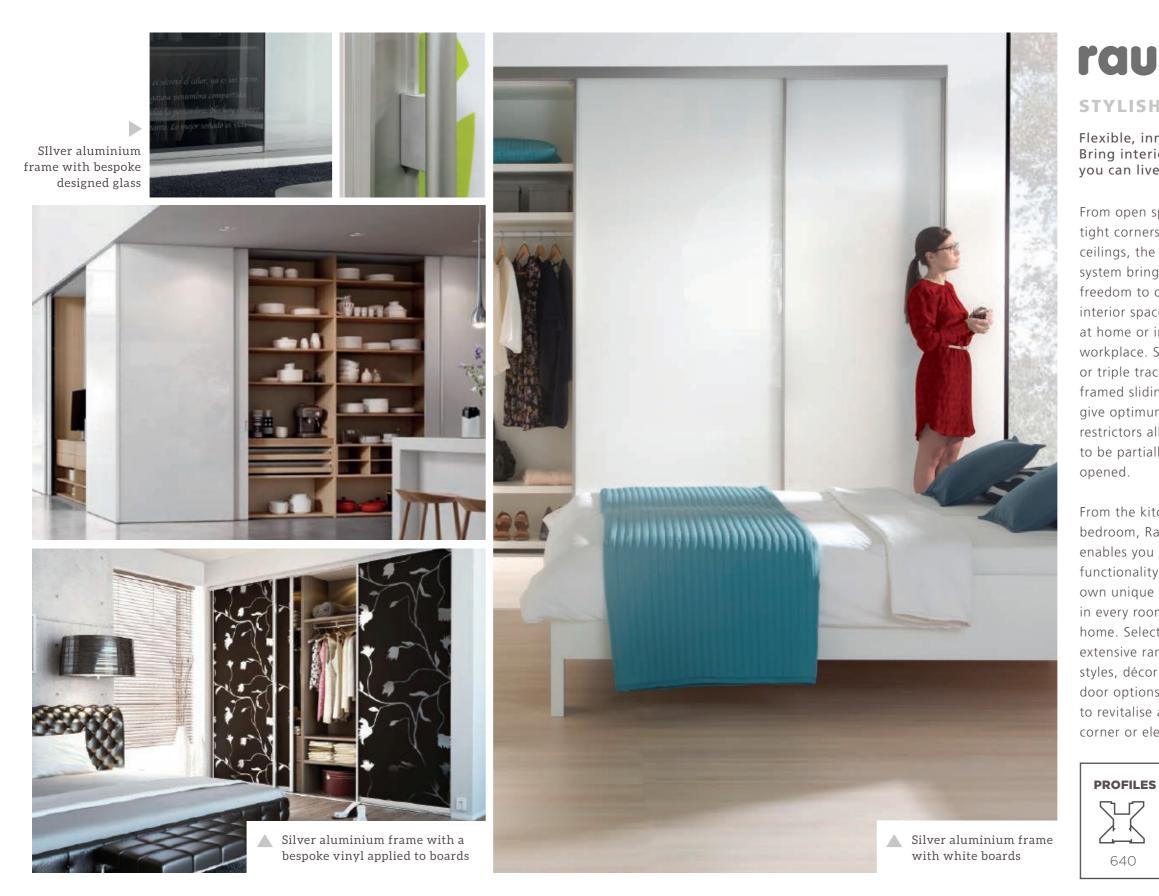

## raumplus® **STYLISH PRACTICALITY**

Flexible, innovative and supremely attractive. Bring interior spaces to life with Raumplus, so you can live your life effortlessly.

From open spaces to tight corners and sloping ceilings, the Raumplus system brings you the freedom to optimise interior spaces, whether at home or in your workplace. Single, double or triple track aluminium framed sliding doors give optimum flexibility, restrictors allow doors to be partially and fully

From the kitchen to the bedroom, Raumplus enables you to combine functionality with your own unique personality in every room of your home. Selecting from an extensive range of door styles, décor panels and door options, it's easy to revitalise an unusable corner or elegantly divide

a room to create dual environments with the minimum of fuss.

Combine beautiful wood finishes with coolly stylish sandblasted glass panels or vibrant coloured glass feature panels for drama and impact. Let yourself go, the only limit is your imagination...