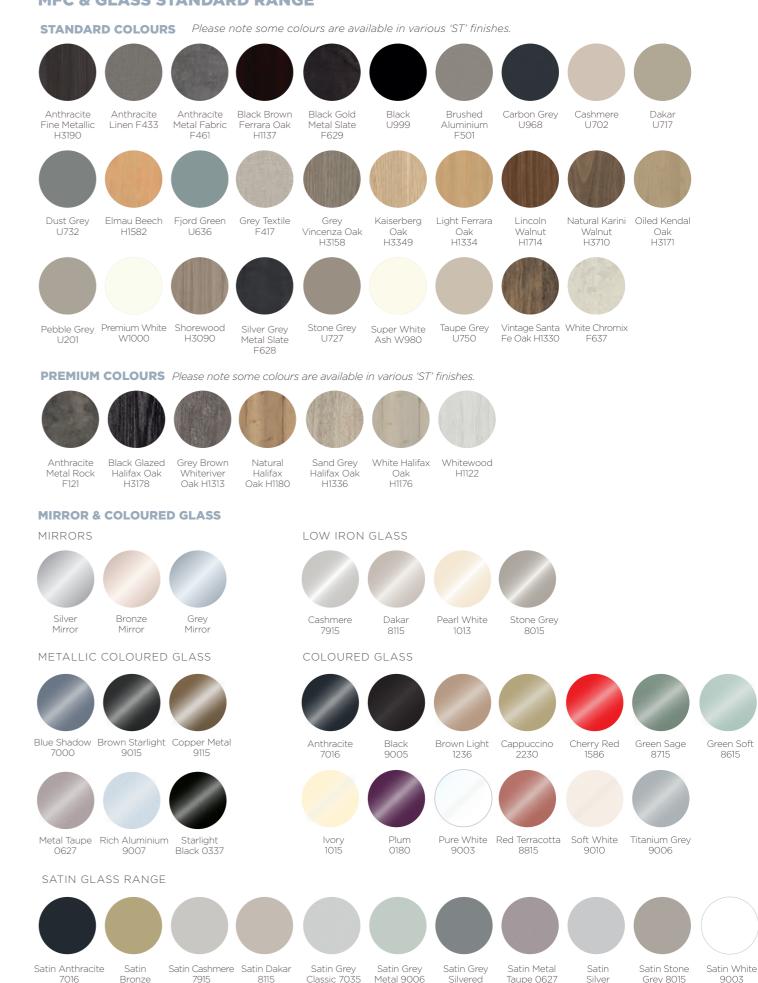

# COLOURS

A wide and well balanced range of colours and textures that can provide a combination of classic, modern and trend orientated designs. From MFC boards with realistic surface textures to coloured glass that sparkles, our extensive range gives you everything you need to add perspective, personality and style.

### **MFC & GLASS STANDARD RANGE**

View our range of products at **interiordoorsystems.co.uk** 

19

8615