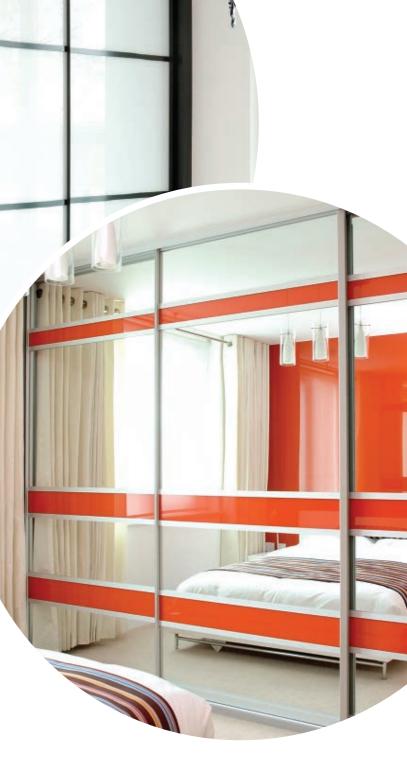

## Kensington

British design at its very best. Made to measure steel framed mirrors and decorative solid doors in a broad range of finishes and colours.

(Jemini

Styled with minimalism in mind, a sliding door which offers both simplicity and comfort.

Silver aluminium frame with mid-rails and red terracotta glass top and bottom panels with soft white glass in the centre