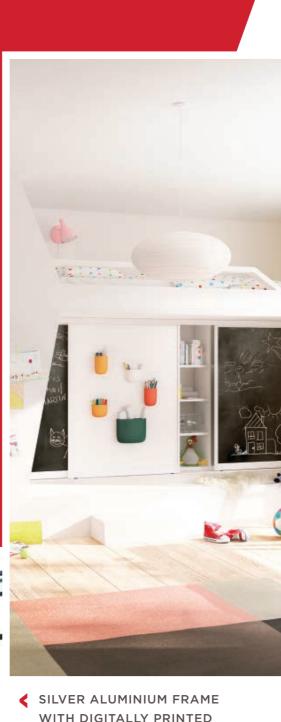

### **R**S 0 Ν R Е THE PERFECT FINISHING TOUCH

Choose from an extensive range of interior accessories to customise your sliding door system and efficiently optimise your space. From shelf units to hanging rails, from drawer units to tie racks, we've thought of everything, so you don't have to.