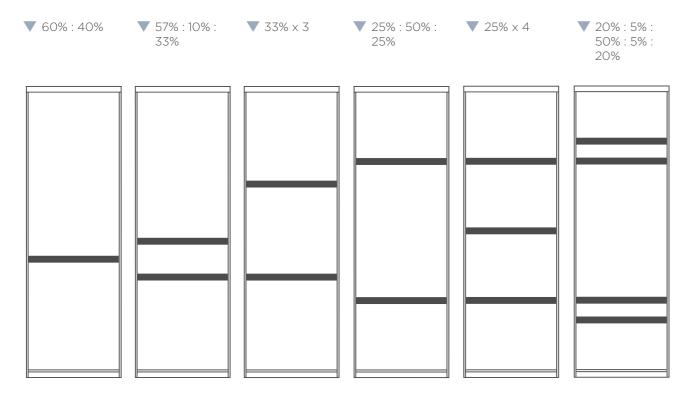

## **OPTIONS** EXTRAORDINARY FLEXIBILITY

ALMOST ANYTHING IS POSSIBLE. FROM SLOPING CEILINGS TO TIGHT CORNERS, FROM WALK IN WARDROBES TO CORNER UNITS, THERE'S A RANGE OF STUNNING SOLUTIONS TO OVERCOME ANY DIFFICULTY. WITH A WEALTH OF DESIGN EXPERTISE TO BACK YOU UP, YOU CAN REALLY LET YOUR IMAGINATION TAKE FLIGHT.

## **Mid-Rail Options**

See page 18 for our range of colour variations